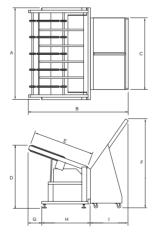

| Dimensions       | 85/105 Short                               | 85/105          | 125/135         | 150             | 150 VLF          |  |  |
|------------------|--------------------------------------------|-----------------|-----------------|-----------------|------------------|--|--|
| A                | 1120 mm (44.1")                            | 1120 mm (44.1") | 1466 mm (57.7") | 1686 mm (66.4") | 1686 mm (66.4")  |  |  |
| В                | 1219 mm (48")                              | 1839 mm (72.4") | 2186 mm (86.1") | 2216 mm (87.2") | 2710 mm (106.7") |  |  |
| С                | 1050 mm (41.5")                            | 1075 mm (42.3") | 1375 mm (54.1") | 1600 mm (63.0") | 1600 mm (63.0")  |  |  |
| D                | - Variable 750 - 1000 mm (29.5" - 39.4") - |                 |                 |                 |                  |  |  |
| E                | 750 mm (29.5")                             | 1370 mm (53.9") | 1565 mm (61.6") | 1600 mm (63.0") | 2014 mm (79.3")  |  |  |
| F                | 1086 mm (42.8")                            | 1329 mm (52.3") | 1606 mm (63.2") | 1600 mm (63.0") | 2177 mm (85.7")  |  |  |
| G                | 161 mm (6.3")                              | 325 mm (12.8")  | 544 mm (21.4")  | 360 mm (14.2")  | 774 mm (30.5")   |  |  |
| н                | 596 mm (23.5")                             | 900 mm (35.4")  | 900 mm (35.4")  | 1136 mm (44.7") | 1136 mm (44.7")  |  |  |
| I                | 462 mm (18.2")                             | 614 mm (24.2")  | 742 mm (29.2")  | 720 mm (28.3")  | 800 mm (31.6")   |  |  |
| Max plate length | 800 mm (31.5")                             | 1400 mm (55.2") | 1600 mm (63.0") | 1635 mm (64.4") | 2065 mm (81.3")  |  |  |
| Max plate width  | 1050 mm (41.5")                            | 1050 mm (41.5") | 1350 mm (53.4") | 1550 mm (61.0") | 1550 mm (61.0")  |  |  |
| Ledge depth      | 45 mm (1,77")                              | 30 mm (1,18")   | 30 mm (1,18")   | 30 mm (1,18")   | 30 mm (1,18")    |  |  |

#### Short platestackers