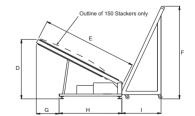

| Dimensions       | 85/105 Short                               | 85/105          | 125/135         | 150             | 150 VLF          |  |  |
|------------------|--------------------------------------------|-----------------|-----------------|-----------------|------------------|--|--|
| A                | 1120 mm (44.1")                            | 1120 mm (44.1") | 1466 mm (57.7") | 1686 mm (66.4") | 1686 mm (66.4")  |  |  |
| В                | 1219 mm (48")                              | 1839 mm (72.4") | 2186 mm (86.1") | 2216 mm (87.2") | 2710 mm (106.7") |  |  |
| С                | 1050 mm (41.5")                            | 1075 mm (42.3") | 1375 mm (54.1") | 1600 mm (63.0") | 1600 mm (63.0")  |  |  |
| D                | - Variable 750 - 1000 mm (29.5" - 39.4") - |                 |                 |                 |                  |  |  |
| E                | 750 mm (29.5")                             | 1370 mm (53.9") | 1565 mm (61.6") | 1600 mm (63.0") | 2014 mm (79.3")  |  |  |
| F                | 1086 mm (42.8")                            | 1329 mm (52.3") | 1606 mm (63.2") | 1600 mm (63.0") | 2177 mm (85.7")  |  |  |
| G                | 161 mm (6.3")                              | 325 mm (12.8")  | 544 mm (21.4")  | 360 mm (14.2")  | 774 mm (30.5")   |  |  |
| н                | 596 mm (23.5")                             | 900 mm (35.4")  | 900 mm (35.4")  | 1136 mm (44.7") | 1136 mm (44.7")  |  |  |
| I                | 462 mm (18.2")                             | 614 mm (24.2")  | 742 mm (29.2")  | 720 mm (28.3")  | 800 mm (31.6")   |  |  |
| Max plate length | 800 mm (31.5")                             | 1400 mm (55.2") | 1600 mm (63.0") | 1635 mm (64.4") | 2065 mm (81.3")  |  |  |
| Max plate width  | 1050 mm (41.5")                            | 1050 mm (41.5") | 1350 mm (53.4") | 1550 mm (61.0") | 1550 mm (61.0")  |  |  |
| Ledge depth      | 45 mm (1,77")                              | 30 mm (1,18")   | 30 mm (1,18")   | 30 mm (1,18")   | 30 mm (1,18")    |  |  |

### Other Plate Stackers