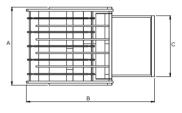

| Dimensions       | 85/105 Short                               | 85/105          | 125/135         | 150             | 150 VLF          |  |  |
|------------------|--------------------------------------------|-----------------|-----------------|-----------------|------------------|--|--|
| A                | 1120 mm (44.1")                            | 1120 mm (44.1") | 1466 mm (57.7") | 1686 mm (66.4") | 1686 mm (66.4")  |  |  |
| В                | 1219 mm (48")                              | 1839 mm (72.4") | 2186 mm (86.1") | 2216 mm (87.2") | 2710 mm (106.7") |  |  |
| С                | 1050 mm (41.5")                            | 1075 mm (42.3") | 1375 mm (54.1") | 1600 mm (63.0") | 1600 mm (63.0")  |  |  |
| D                | - Variable 750 - 1000 mm (29.5" - 39.4") - |                 |                 |                 |                  |  |  |
| E                | 750 mm (29.5")                             | 1370 mm (53.9") | 1565 mm (61.6") | 1600 mm (63.0") | 2014 mm (79.3")  |  |  |
| F                | 1086 mm (42.8")                            | 1329 mm (52.3") | 1606 mm (63.2") | 1600 mm (63.0") | 2177 mm (85.7")  |  |  |
| G                | 161 mm (6.3")                              | 325 mm (12.8")  | 544 mm (21.4")  | 360 mm (14.2")  | 774 mm (30.5")   |  |  |
| н                | 596 mm (23.5")                             | 900 mm (35.4")  | 900 mm (35.4")  | 1136 mm (44.7") | 1136 mm (44.7")  |  |  |
| I                | 462 mm (18.2")                             | 614 mm (24.2")  | 742 mm (29.2")  | 720 mm (28.3")  | 800 mm (31.6")   |  |  |
| Max plate length | 800 mm (31.5")                             | 1400 mm (55.2") | 1600 mm (63.0") | 1635 mm (64.4") | 2065 mm (81.3")  |  |  |
| Max plate width  | 1050 mm (41.5")                            | 1050 mm (41.5") | 1350 mm (53.4") | 1550 mm (61.0") | 1550 mm (61.0")  |  |  |
| Ledge depth      | 45 mm (1,77")                              | 30 mm (1,18")   | 30 mm (1,18")   | 30 mm (1,18")   | 30 mm (1,18")    |  |  |

The Plate Stacker is controlled by dual optical sensors and is available in five different sizes, please see technical specifications on the reverse of this brochure.

Short Plate Stacker for plate widths up to 105 cm.