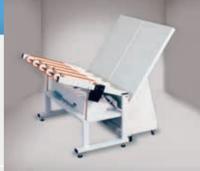

# **Quartz** *Plate Stacker* 85/105 · 125/135 · 150 · 150VLF



A typical Quartz Plateline with a Plate Stacker at the end.

# Perfect collection of plates

The Quartz Plate Stacker is carefully designed to ensure that finished plates are not damaged, as they are automatically collected and stacked onto a trolley for transportation without manual intervention.



The Quartz Plate Stacker is designed as an accessory to any plateline equipment on the market, and fine adjustments to the height of the Quartz Plate Stacker can be achieved to ensure precise alignment with any preceding component.

The Plate Stacker is controlled by dual optical sensors and is available in five different sizes, please see technical specifications on the reverse of this brochure.



Short Plate Stacker for plate widths up to 105 cm.



Very Large Format Stacker for plate widths up to 155 cm.



Fine adjustments to the height of the Plate Stacker can be achieved to ensure precise alignment with the preceding component.



## Technical specifications for Plate Stacker

- Built with the same robust design as the Glunz & Jensen processors, ensuring reliable and trouble-free operation.
- Flexible application integrates with all plate-line configurations and is adjustable to suit all plate processors on the market.
- Driven conveyor to ensure complete removal of the plate prior to stacking.
- Speed of conveyor and tipper can be varied to suit the processor speed.

| Quartz Plate Stacker |                                     |
|----------------------|----------------------