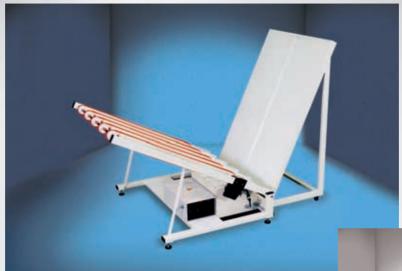

# **Quartz** *Plate Stacker* 85/105 · 125/135 · 150 · 150VLF

A typical Quartz Plateline with a Plate Stacker at the end.

# Perfect collection of plates

The Quartz Plate Stacker is carefully designed to ensure that finished plates are not damaged, as they are automatically collected and stacked onto a trolley for transportation without manual intervention.

The Quartz Plate Stacker is designed as an accessory to any plateline equipment on the market, and fine adjustments to the height of the Quartz Plate Stacker can be achieved to ensure precise alignment with any preceding component.