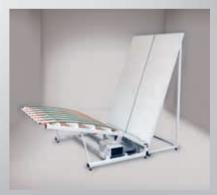

tacker* 85/105 · 125/135 · 150 · 150VLF



A typical Quartz Plateline with a Plate Stacker at the end.

# Perfect collection of plates

The Quartz Plate Stacker is carefully designed to ensure that finished plates are not damaged, as they are automatically collected and stacked onto a trolley for transportation without manual intervention.



The Quartz Plate Stacker is designed as an accessory to any plateline equipment on the market, and fine adjustments to the height of the Quartz Plate Stacker can be achieved to ensure precise alignment with any preceding component.

The Plate Stacker is controlled by dual optical sensors and is available in five different sizes, please see technical specifications on the reverse of this brochure.



Short Plate Stacker for plate widths up to 105 cm.



Very Large Format Stacker for plate widths up to 155 cm.



Fine adjustments to the height of the Plate Stacker can be achieved to ensure precise alignment with the preceding component.



## Technical specifications for Plate Stacker

- Built with the same robust design as the Glunz & Jensen processors, ensuring reliable and trouble-free operation.
- Flexible application integrates with all plate-line configurations and is adjustable to suit all plate processors on the market.
- Driven conveyor to ensure complete removal of the plate prior to stacking.
- Speed of conveyor and tipper can be varied to suit the processor speed.

| Quartz Plate Stacker |                                     |
|----------------------|-------------------------------------|
| Electrical supply    | 220V 1ph (un